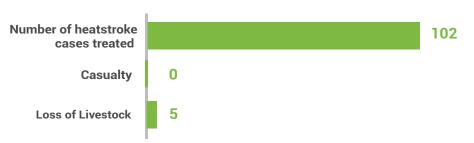

| Casualty | Loss of<br>Livestock |
|----------|----------------------|
| 0        | 5                    |
|          | Casualty<br>0        |

### Heat Stroke Report (Period Covered 1500 hrs 14-04-2025 - 1500 hrs 28-04-2025)

102 25 0 05

Total Number of heatstroke cases treated last 48 Hrs Number of heatstroke cases treated Loss of Livestock

| Sr# | Division                | District                | Number of heatstroke cases treated |        |          | Casualty (if any) |      |        | Loss of Livestock |       |                |                 |       |                  |
|-----|-------------------------|-------------------------|------------------------------------|--------|----------|-------------------|------|--------|-------------------|-------|----------------|-----------------|-------|------------------|
|     |                         |                         | Male                               | Female | Children | Total             | Male | Female | Children          | Total | Goat/<br>Sheep | Buffalo/<br>Cow | Camel | Other<br>Animals |
| 1   | Karachi                 | Karachi Malir           | 0                                  | 0      | 0        | 0                 | 0    | 0      | 0                 | 0     | 0              | 0               | 0     | 0                |
| 2   |                         | Hyderabad*              | 0                                  | 0      | 0        | 0                 | 0    | 0      | 0                 | 0     | 0              | 1               | 0     | 0                |
| 3   |                         | Matiari*                | 1                                  | 0      | 2        | 3                 | 0    | 0      | 0                 | 0     | 0              | 0               | 0     | 0                |
| 4   | Hyderabad               | Tando Allahyar*         | 3                                  | 3      | 0        | 6                 | 0    | 0      | 0                 | 0     | 0              | 0               | 0     | 0                |
| 5   |                         | ТМК*                    | 0                                  | 0      | 0        | 0                 | 0    | 0      | 0                 | 0     | 0              | 0               | 0     | 0                |
| 6   |                         | Thatta*                 | 0                                  | 0      | 0        | 0                 | 0    | 0      | 0                 | 0     | 0              | 0               | 0     | 0                |
| 7   |                         | Sujawal*                | 0                                  | 0      | 0        | 0                 | 0    | 0      | 0                 | 0     | 0              | 0               | 0     | 0                |
| 8   |                         | Badin*                  | 0                                  | 0      | 0        | 0                 | 0    | 0      | 0                 | 0     | 0              | 0               | 0     | 0                |
| 9   | Sukkur                  | Sukkur*                 | 0                                  | 0      | 0        | 0                 | 0    | 0      | 0                 | 0     | 1              | 0               | 0     | 0                |
| 10  |                         | Khairpur*               | 1                                  | 2      | 1        | 4                 | 0    | 0      | 0                 | 0     | 3              | 0               | 0     | 0                |
| 11  | Shaheed<br>Benazirabad* | Shaheed<br>Benazirabad* | 61                                 | 27     | 1        | 89                | 0    | 0      | 0                 | 0     | 0              | 0               | 0     | 0                |
| 12  |                         | Kamber<br>Shahdadkot*   | 0                                  | 0      | 0        | 0                 | 0    | 0      | 0                 | 0     | 0              | 0               | 0     | 0                |
| 13  | Larkana                 | Shikarpur               | 0                                  | 0      | 0        | 0                 | 0    | 0      | 0                 | 0     | 0              | 0               | 0     | 0                |
| 14  |                         | Kashmore*               | 0                                  | 0      | 0        | 0                 | 0    | 0      | 0                 | 0     | 0              | 0               | 0     | 0                |
| 15  |                         | Jacobabad               | 0                                  | 0      | 0        | 0                 | 0    | 0      | 0                 | 0     | 0              | 0               | 0     | 0                |
| 16  |                         | Mirpurkhas*             | 0                                  | 0      | 0        | 0                 | 0    | 0      | 0                 | 0     | 0              | 0               | 0     | 0                |
| 17  | Mirpurkhas              | Umerkot*                | 0                                  | 0      | 0        | 0                 | 0    | 0      | 0                 | 0     | 0              | 0               | 0     | 0                |
| 18  |                         | Tharparkar*             | 0                                  | 0      | 0        | 0                 | 0    | 0      | 0                 | 0     | 0              | 0               | 0     | 0                |
|     |                         | Total                   | 66                                 | 32     | 4        | 102               | 0    | 0      | 0                 | 0     | 4              | 1               | 0     | 0                |