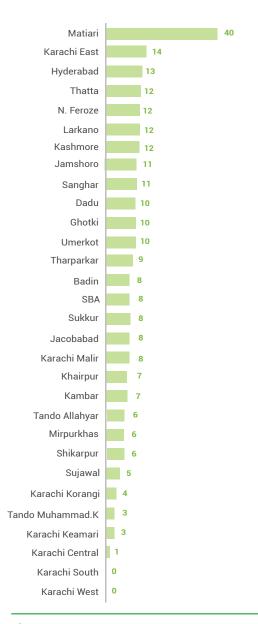

## District Wise Heat Stroke Report

### Heat Stroke Report (Period Covered 1500 hrs 14-04-2025 - 1500 hrs 28-04-2025)

102 25 0 05

Total Number of heatstroke cases treated last 48 Hrs Number of heatstroke cases treated Loss of Livestock

| Sr# | Division                | District                | Number of heatstroke cases treated |        |          | Casualty (if any) |      |        | Loss of Livestock |       |                |                 |       |                  |
|-----|-------------------------|-------------------------|------------------------------------|--------|----------|-------------------|------|--------|-------------------|-------|----------------|-----------------|-------|------------------|
|     |                         |                         | Male                               | Female | Children | Total             | Male | Female | Children          | Total | Goat/<br>Sheep | Buffalo/<br>Cow | Camel | Other<br>Animals |
| 1   | Karachi                 | Karachi Malir           | 0                                  | 0      | 0        | 0                 | 0    | 0      | 0                 | 0     | 0              | 0               | 0     | 0                |
| 2   |                         | Hyderabad*              | 0                                  | 0      | 0        | 0                 | 0    | 0      | 0                 | 0     | 0              | 1               | 0     | 0                |
| 3   |                         | Matiari*                | 1                                  | 0      | 2        | 3                 | 0    | 0      | 0                 | 0     | 0              | 0               | 0     | 0                |
| 4   | Hyderabad               | Tando Allahyar*         | 3                                  | 3      | 0        | 6                 | 0    | 0      | 0                 | 0     | 0              | 0               | 0     | 0                |
| 5   |                         | ТМК*                    | 0                                  | 0      | 0        | 0                 | 0    | 0      | 0                 | 0     | 0              | 0               | 0     | 0                |
| 6   |                         | Thatta*                 | 0                                  | 0      | 0        | 0                 | 0    | 0      | 0                 | 0     | 0              | 0               | 0     | 0                |
| 7   |                         | Sujawal*                | 0                                  | 0      | 0        | 0                 | 0    | 0      | 0                 | 0     | 0              | 0               | 0     | 0                |
| 8   |                         | Badin*                  | 0                                  | 0      | 0        | 0                 | 0    | 0      | 0                 | 0     | 0              | 0               | 0     | 0                |
| 9   | Sukkur                  | Sukkur*                 | 0                                  | 0      | 0        | 0                 | 0    | 0      | 0                 | 0     | 1              | 0               | 0     | 0                |
| 10  |                         | Khairpur*               | 1                                  | 2      | 1        | 4                 | 0    | 0      | 0                 | 0     | 3              | 0               | 0     | 0                |
| 11  | Shaheed<br>Benazirabad* | Shaheed<br>Benazirabad* | 61                                 | 27     | 1        | 89                | 0    | 0      | 0                 | 0     | 0              | 0               | 0     | 0                |
| 12  |                         | Kamber<br>Shahdadkot*   | 0                                  | 0      | 0        | 0                 | 0    | 0      | 0                 | 0     | 0              | 0               | 0     | 0                |
| 13  | Larkana                 | Shikarpur               | 0                                  | 0      | 0        | 0                 | 0    | 0      | 0                 | 0     | 0              | 0               | 0     | 0                |
| 14  |                         | Kashmore*               | 0                                  | 0      | 0        | 0                 | 0    | 0      | 0                 | 0     | 0              | 0               | 0     | 0                |
| 15  |                         | Jacobabad               | 0                                  | 0      | 0        | 0                 | 0    | 0      | 0                 | 0     | 0              | 0               | 0     | 0                |
| 16  |                         | Mirpurkhas*             | 0                                  | 0      | 0        | 0                 | 0    | 0      | 0                 | 0     | 0              | 0               | 0     | 0                |
| 17  | Mirpurkhas              | Umerkot*                | 0                                  | 0      | 0        | 0                 | 0    | 0      | 0                 | 0     | 0              | 0               | 0     | 0                |
| 18  |                         | Tharparkar*             | 0                                  | 0      | 0        | 0                 | 0    | 0      | 0                 | 0     | 0              | 0               | 0     | 0                |
|     |                         | Total                   | 66                                 | 32     | 4        | 102               | 0    | 0      | 0                 | 0     | 4              | 1               | 0     | 0                |